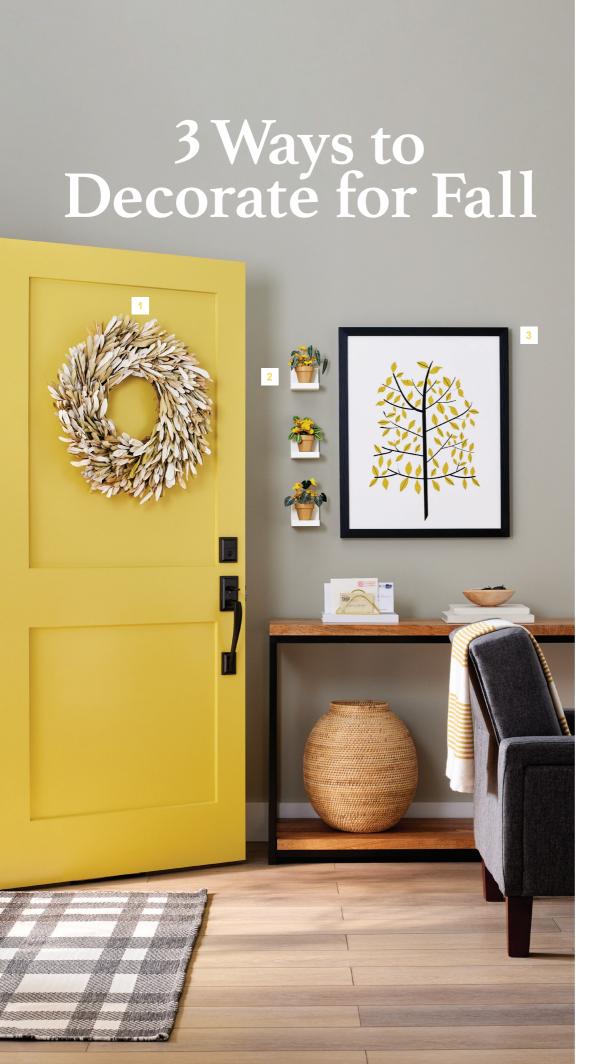

Celebrate the season by adding autumn-inspired accents around your living space. Discover how Command™ Brand can help bring your vision to life.

## TRY THESE DIY PROJECTS

## DECORATE YOUR DOOR

Greet the crisp air and cooler temperatures with a seasonal wreath hung on the Command™

Outdoor Large Hook,
Oil Rubbed Bronze.

## INCORPORATE FALL FOLIAGE

Enjoy the leaves from your living room by arranging paper plants on Command™ Display Ledges affixed to your wall.

## HANG AUTUMNAL ARTWORK

Up the ambience by mounting a fall-inspired print with **Command™ Picture Hanging Strips.** 

Scan the code with your phone for step-by-step project instructions and visit **command.com** for helpful products that can be applied easily and removed damage-free.